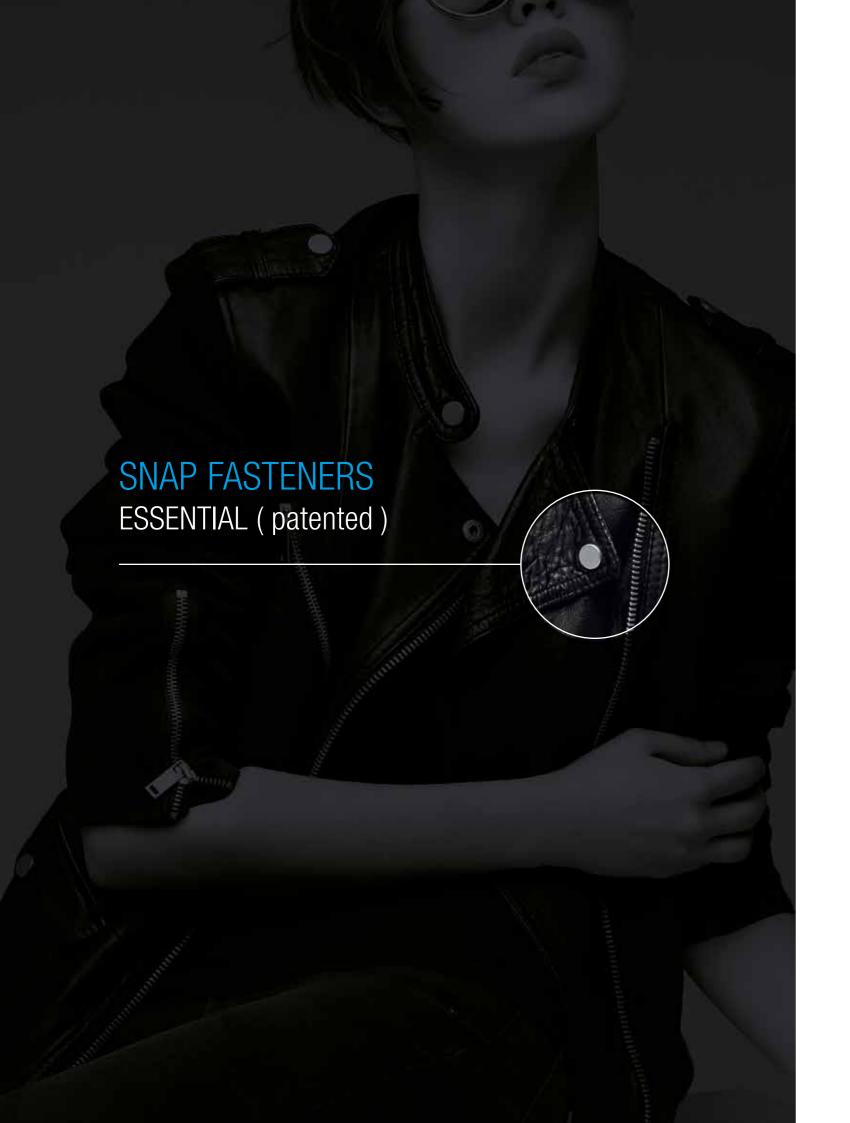

#### PRODUCT OFFER

- EYELETS
- ONECLAK LETTERING
- SELF-PIERCING AND DOUBLE RIVETS
- STUDS
- BAG FEET
- BASIC SNAP FASTENERS AF / KF / MF-2 / MF-3
- PATENTED SNAP FASTENERS

- Vast range of eyelets which may differ in shape, dimension and shank lengths.
- Wide choice of galvanic finishes and varnishes.

Minimalist yet elegant design.

• Customizable to satisfy individual customer requirements.

- Unique, the only snap fastener with innovative double-closure mechanism.
- Vintage design.

• Vast range of possible galvanic finishings.