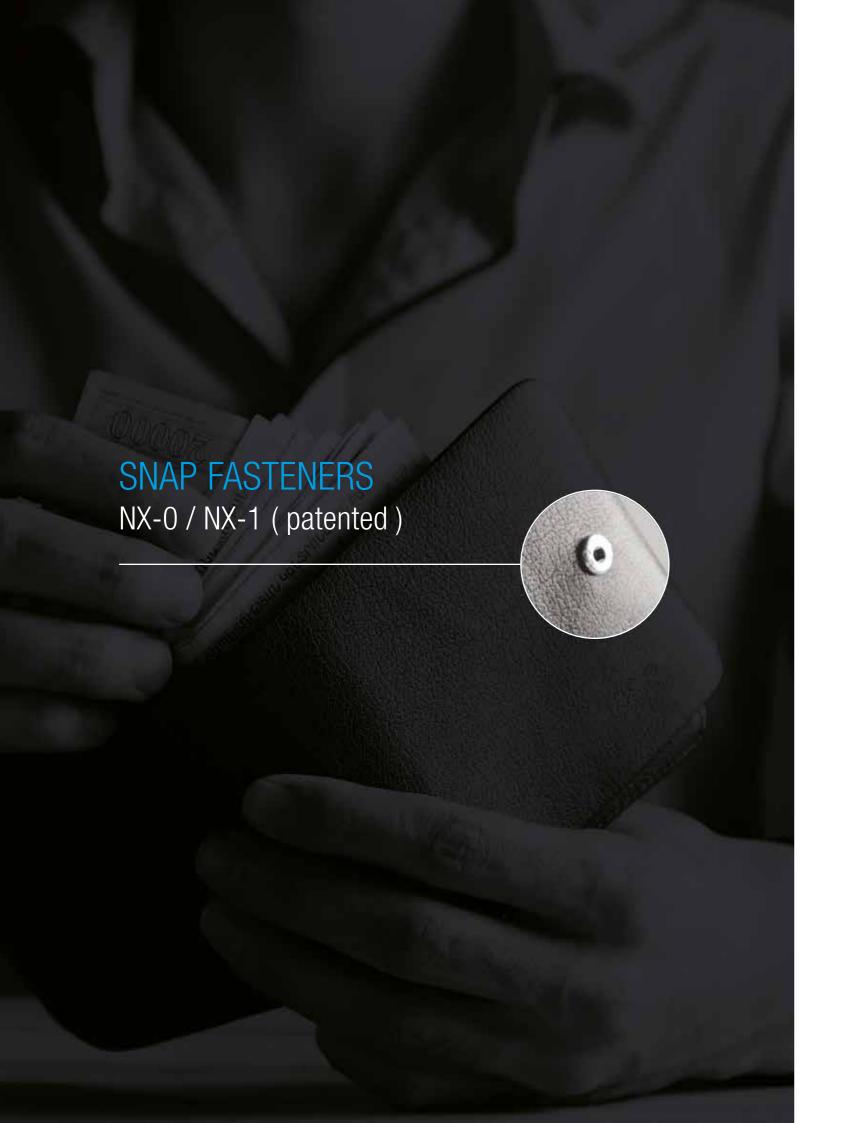

#### PRODUCT OFFER

- EYELETS
- ONECLAK LETTERING
- SELF-PIERCING AND DOUBLE RIVETS
- STUDS
- BAG FEET
- BASIC SNAP FASTENERS AF / KF / MF-2 / MF-3
- PATENTED SNAP FASTENERS

- Vast range of eyelets which may differ in shape, dimension and shank lengths.
- Wide choice of galvanic finishes and varnishes.

 High technical content that allows easy fastening, but greater resistance when unfastening.

- Minimalist style, smart and elegant at the same time.
- Customizable in all its parts.

• Full, holed and invisible caps.

Minimalist yet elegant design.

• Customizable to satisfy individual customer requirements.

- Unique, the only snap fastener with innovative double-closure mechanism.
- Vintage design.

• Vast range of possible galvanic finishings.