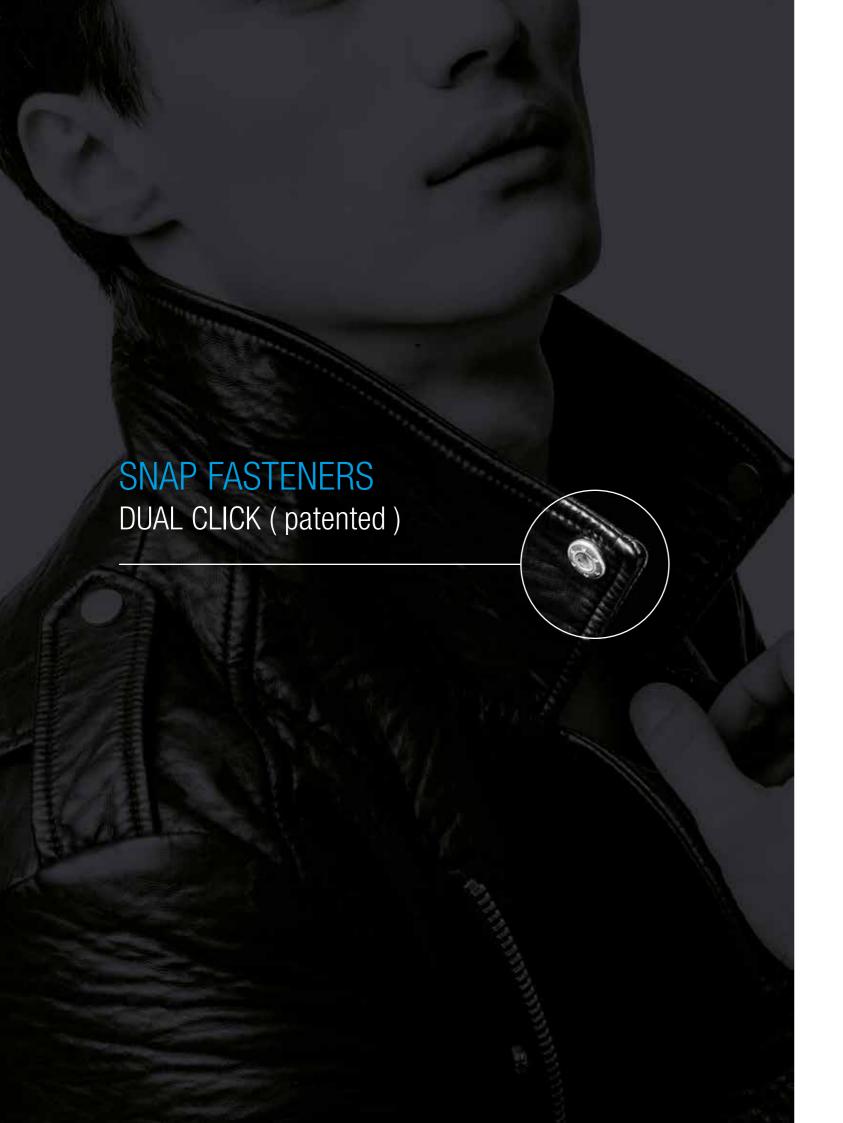

Minimalist yet elegant design.

• Customizable to satisfy individual customer requirements.

- Unique, the only snap fastener with innovative double-closure mechanism.
- Vintage design.

• Vast range of possible galvanic finishings.