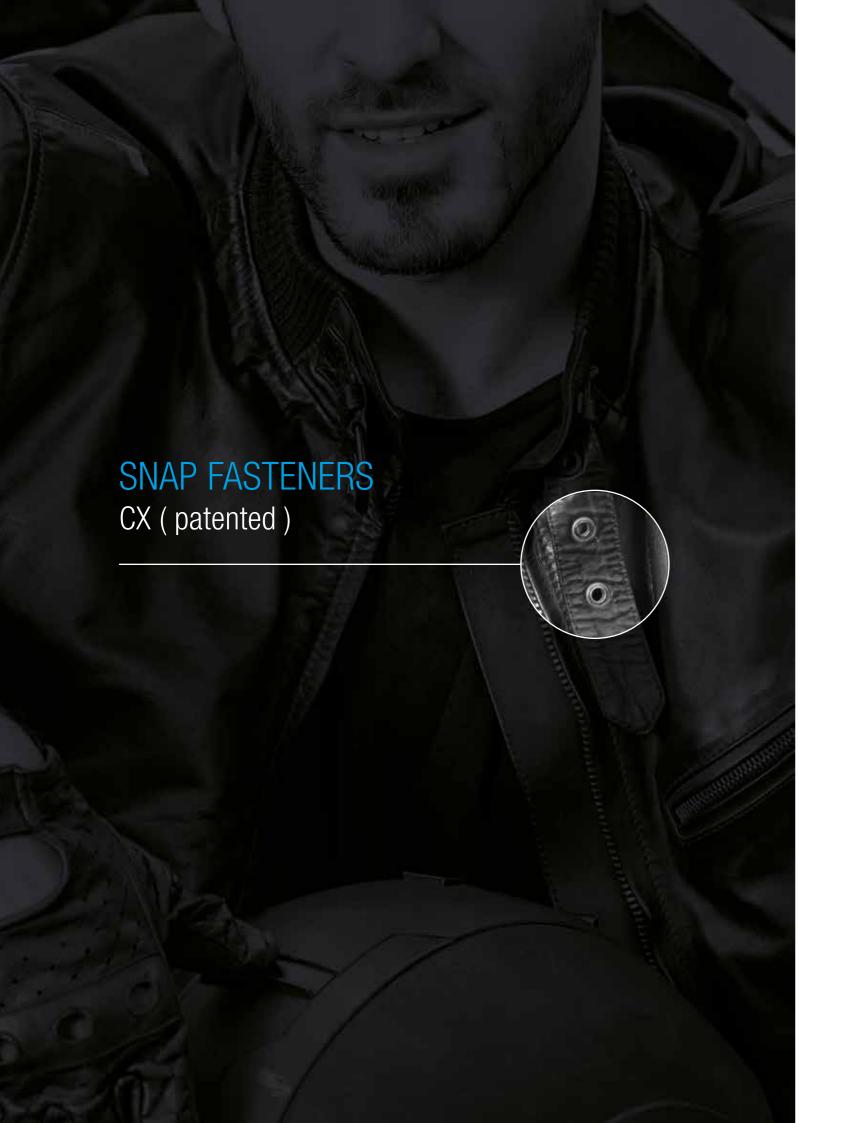

#### PRODUCT OFFER

- EYELETS
- ONECLAK LETTERING
- SELF-PIERCING AND DOUBLE RIVETS
- STUDS
- BAG FEET
- BASIC SNAP FASTENERS AF / KF / MF-2 / MF-3
- PATENTED SNAP FASTENERS

- Vast range of eyelets which may differ in shape, dimension and shank lengths.
- Wide choice of galvanic finishes and varnishes.