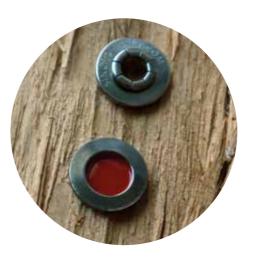

#### PRODUCT OFFER

- EYELETS
- ONECLAK LETTERING
- SELF-PIERCING AND DOUBLE RIVETS
- STUDS
- BAG FEET
- BASIC SNAP FASTENERS AF / KF / MF-2 / MF-3
- PATENTED SNAP FASTENERS

- Vast range of eyelets which may differ in shape, dimension and shank lengths.
- Wide choice of galvanic finishes and varnishes.

- Eyelets which may be applied on different thicknesses of leather.
- "Double-face" eyelets.

- International patent.
- Precious frame galvanic finishes.
- Galvanic finishes to customer specifications.

- Special polishing process guarantees uniformity of the galvanic finish.
- Perfect application and alignment of the Lettering.
- Quick application, in only 22 seconds!