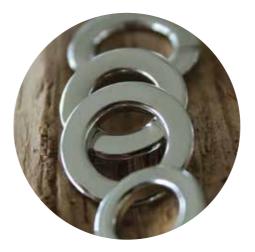

#### PRODUCT OFFER

- EYELETS
- ONECLAK LETTERING
- SELF-PIERCING AND DOUBLE RIVETS
- STUDS
- BAG FEET
- BASIC SNAP FASTENERS AF / KF / MF-2 / MF-3
- PATENTED SNAP FASTENERS

- Vast range of eyelets which may differ in shape, dimension and shank lengths.
- Wide choice of galvanic finishes and varnishes.

- Eyelets which may be applied on different thicknesses of leather.
- "Double-face" eyelets.

- International patent.
- Precious frame galvanic finishes.
- Galvanic finishes to customer specifications.

- Special polishing process guarantees uniformity of the galvanic finish.
- Perfect application and alignment of the Lettering.
- Quick application, in only 22 seconds!