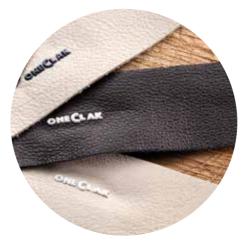

#### PRODUCT OFFER

- EYELETS
- ONECLAK LETTERING
- SELF-PIERCING AND DOUBLE RIVETS
- STUDS
- BAG FEET
- BASIC SNAP FASTENERS AF / KF / MF-2 / MF-3
- PATENTED SNAP FASTENERS

- Vast range of eyelets which may differ in shape, dimension and shank lengths.
- Wide choice of galvanic finishes and varnishes.

- Eyelets which may be applied on different thicknesses of leather.
- "Double-face" eyelets.

- International patent.
- Precious frame galvanic finishes.
- Galvanic finishes to customer specifications.

- Special polishing process guarantees uniformity of the galvanic finish.
- Perfect application and alignment of the Lettering.
- Quick application, in only 22 seconds!

- Product suitable for application on various materials and thicknesses.
- Flexibility of lettering once it has been applied.

- New technical concept, minimalist design yet elegant at the same time.
- Extremely versatile, to meet even the most demanding needs.