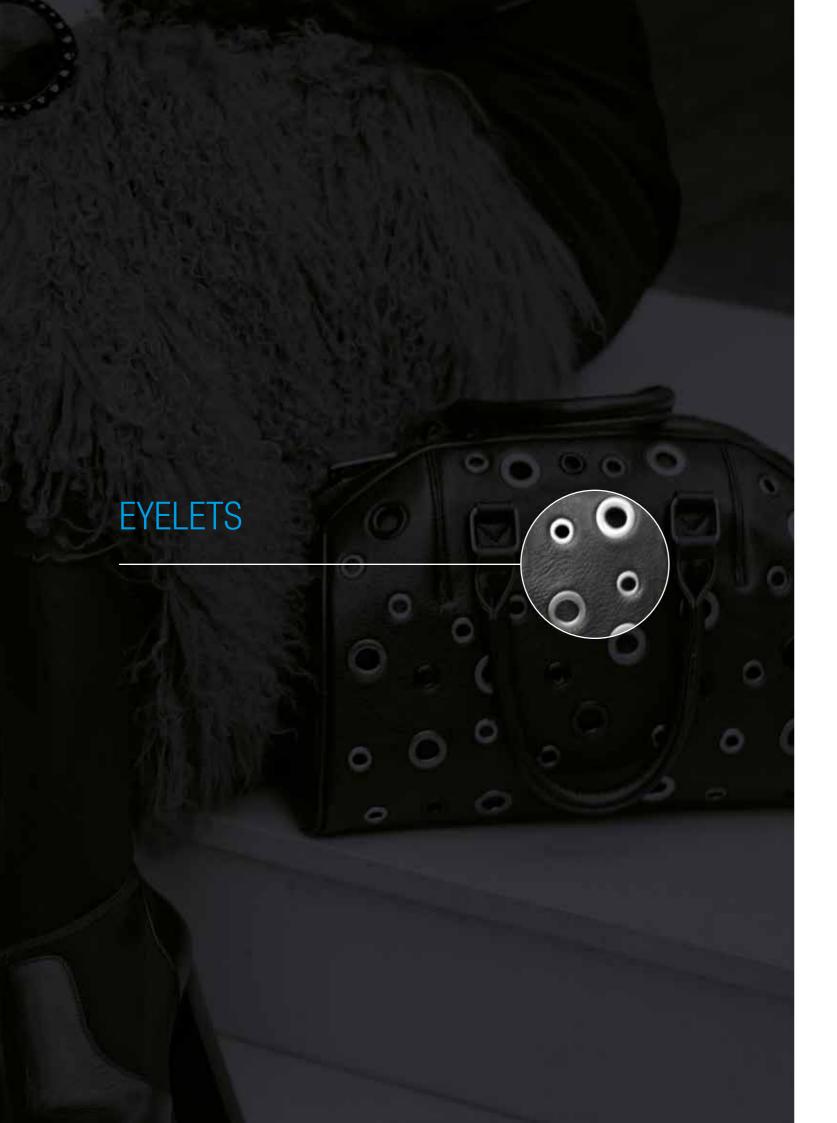

#### PRODUCT OFFER

- EYELETS
- ONECLAK LETTERING
- SELF-PIERCING AND DOUBLE RIVETS
- STUDS
- BAG FEET
- BASIC SNAP FASTENERS AF / KF / MF-2 / MF-3
- PATENTED SNAP FASTENERS

- Vast range of eyelets which may differ in shape, dimension and shank lengths.
- Wide choice of galvanic finishes and varnishes.

- Eyelets which may be applied on different thicknesses of leather.
- "Double-face" eyelets.

- International patent.
- Precious frame galvanic finishes.
- Galvanic finishes to customer specifications.

- Special polishing process guarantees uniformity of the galvanic finish.
- Perfect application and alignment of the Lettering.
- Quick application, in only 22 seconds!