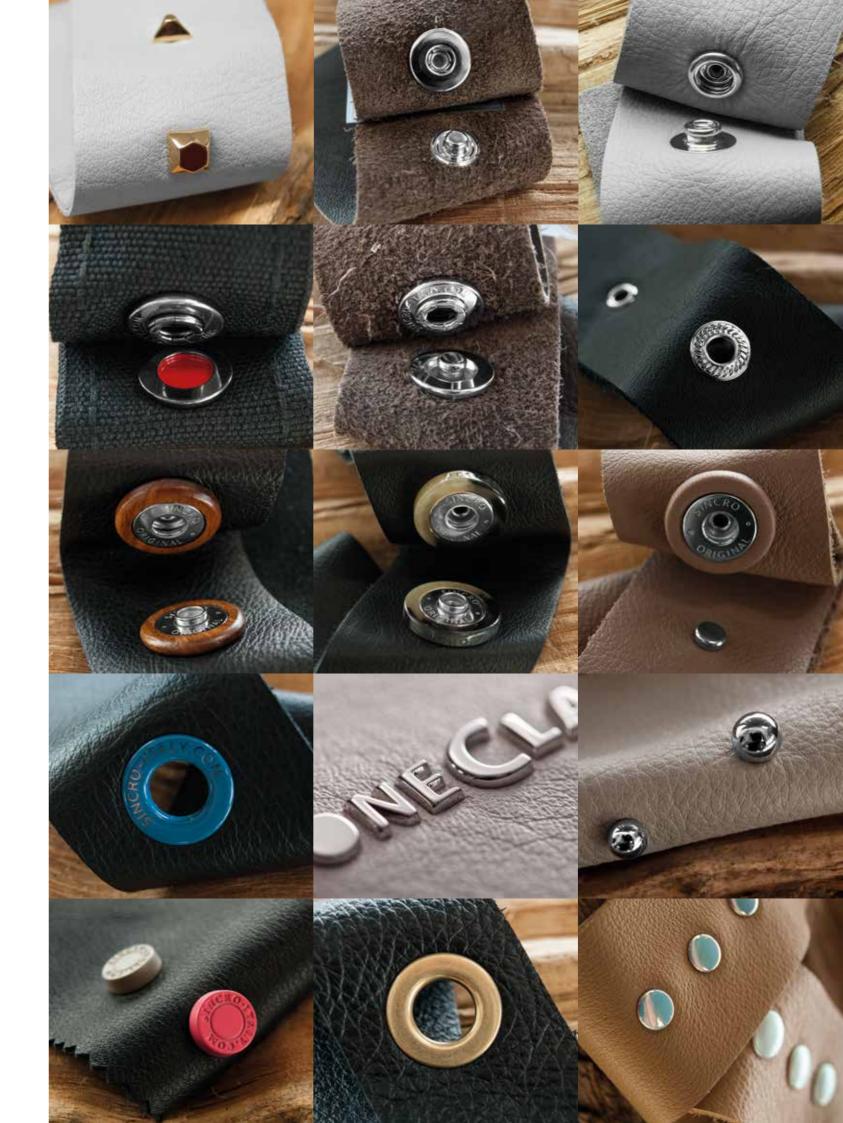

#### PRODUCT OFFER

- EYELETS
- ONECLAK LETTERING
- SELF-PIERCING AND DOUBLE RIVETS
- STUDS
- BAG FEET
- BASIC SNAP FASTENERS AF / KF / MF-2 / MF-3
- PATENTED SNAP FASTENERS

- Vast range of eyelets which may differ in shape, dimension and shank lengths.
- Wide choice of galvanic finishes and varnishes.

- Eyelets which may be applied on different thicknesses of leather.
- "Double-face" eyelets.

- International patent.
- Precious frame galvanic finishes.
- Galvanic finishes to customer specifications.

- Special polishing process guarantees uniformity of the galvanic finish.
- Perfect application and alignment of the Lettering.
- Quick application, in only 22 seconds!

- Product suitable for application on various materials and thicknesses.
- Flexibility of lettering once it has been applied.

- New technical concept, minimalist design yet elegant at the same time.
- Extremely versatile, to meet even the most demanding needs.

 High technical content that allows easy fastening, but greater resistance when unfastening.

- Minimalist style, smart and elegant at the same time.
- Customizable in all its parts.

• Full, holed and invisible caps.

Minimalist yet elegant design.

• Customizable to satisfy individual customer requirements.

- Unique, the only snap fastener with innovative double-closure mechanism.
- Vintage design.

• Vast range of possible galvanic finishings.