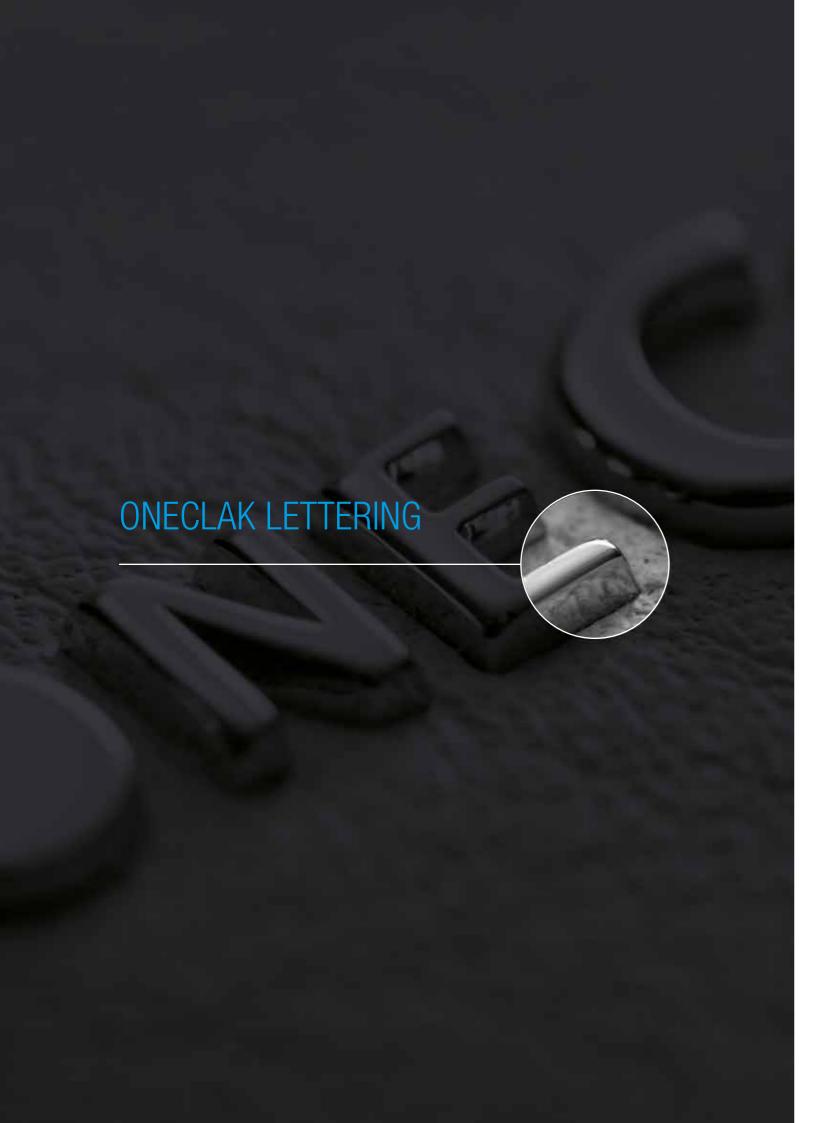

#### PRODUCT OFFER

- EYELETS
- ONECLAK LETTERING
- SELF-PIERCING AND DOUBLE RIVETS
- STUDS
- BAG FEET
- BASIC SNAP FASTENERS AF / KF / MF-2 / MF-3
- PATENTED SNAP FASTENERS

- Vast range of eyelets which may differ in shape, dimension and shank lengths.
- Wide choice of galvanic finishes and varnishes.

- Eyelets which may be applied on different thicknesses of leather.
- "Double-face" eyelets.

- International patent.
- Precious frame galvanic finishes.
- Galvanic finishes to customer specifications.

- Special polishing process guarantees uniformity of the galvanic finish.
- Perfect application and alignment of the Lettering.
- Quick application, in only 22 seconds!

- Product suitable for application on various materials and thicknesses.
- Flexibility of lettering once it has been applied.

- New technical concept, minimalist design yet elegant at the same time.
- Extremely versatile, to meet even the most demanding needs.