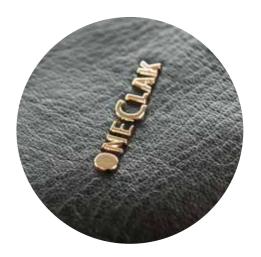

#### PRODUCT OFFER

- EYELETS
- ONECLAK LETTERING
- SELF-PIERCING AND DOUBLE RIVETS
- STUDS
- SNAP FASTENERS

• Vast range: shapes, dimensions and shank lengths.

• Galvanic finishes to customer specifications.

- International patent.
- Precious frame galvanic finishes.
- Galvanic finishes to customer specifications.

- Special polishing process ensures uniformity of the galvanic finish.
- Perfect application and alignment of the Lettering.
- Quick application, in only 22 seconds!

- Product suitable for application on various materials and thicknesses.
- Flexibility of Lettering is guaranteed once it has been applied.

- New technical concept, minimalist design yet elegant at the same time.
- Extremely versatile, to meet even the most demanding needs.