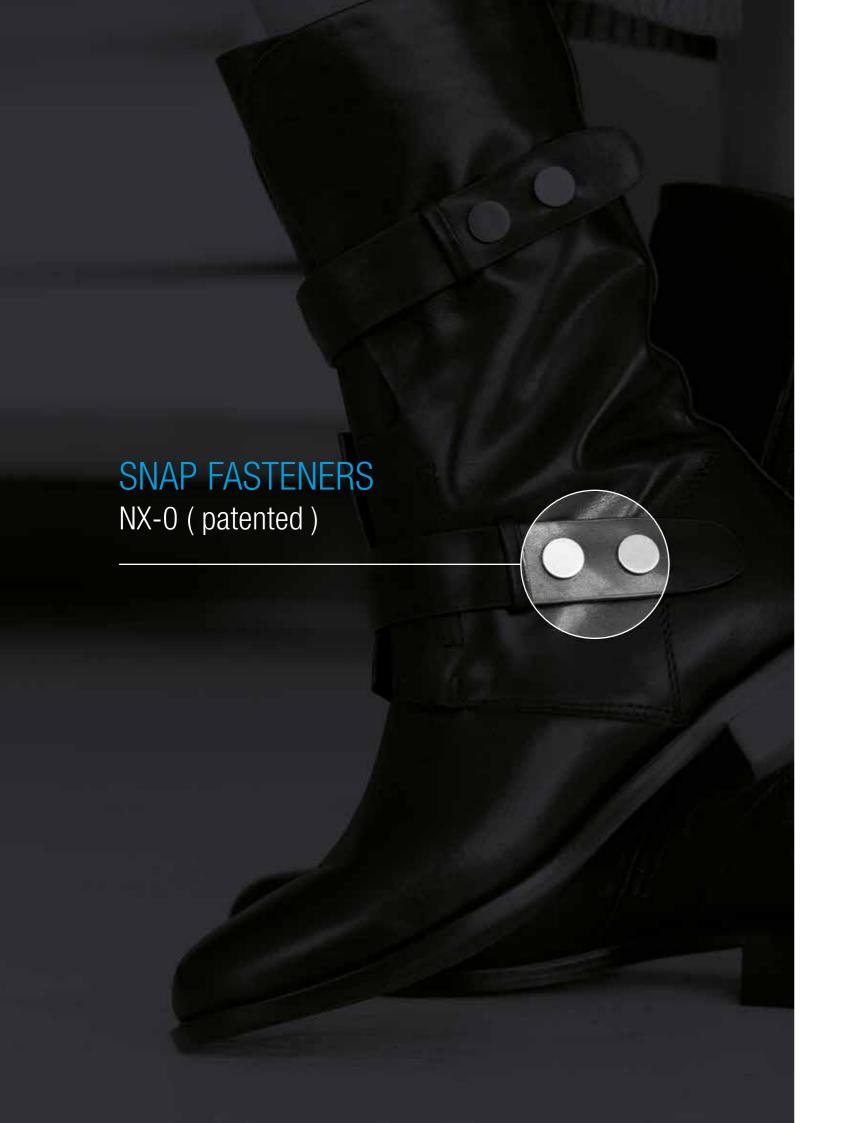

#### PRODUCT OFFER

- EYELETS
- ONECLAK LETTERING
- SELF-PIERCING AND DOUBLE RIVETS
- STUDS
- SNAP FASTENERS

• Vast range: shapes, dimensions and shank lengths.

• Galvanic finishes to customer specifications.

- Great possibility to customize the product, for the CT male part too.
- Spring with nylon component, which ensures constant release over time and long lifetime for the snap fastener.

 High technical content that allows easy fastening, but greater resistance when unfastening.