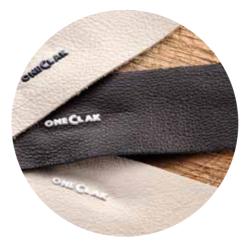

#### PRODUCT OFFER

- EYELETS
- ONECLAK LETTERING
- SELF-PIERCING AND DOUBLE RIVETS
- STUDS
- SNAP FASTENERS

• Vast range: shapes, dimensions and shank lengths.

• Galvanic finishes to customer specifications.

- International patent.
- Precious frame galvanic finishes.
- Galvanic finishes to customer specifications.

- Special polishing process ensures uniformity of the galvanic finish.
- Perfect application and alignment of the Lettering.
- Quick application, in only 22 seconds!

- Product suitable for application on various materials and thicknesses.
- Flexibility of Lettering is guaranteed once it has been applied.

- New technical concept, minimalist design yet elegant at the same time.
- Extremely versatile, to meet even the most demanding needs.