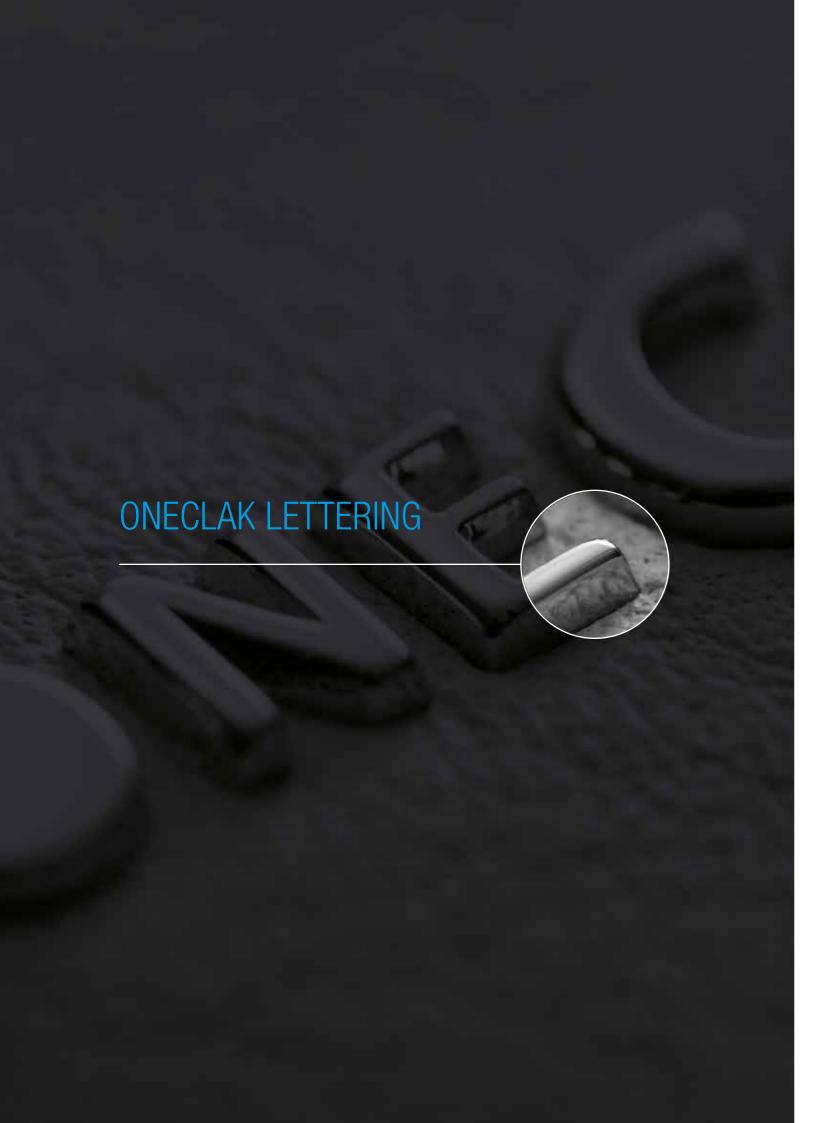

#### PRODUCT OFFER

- EYELETS
- ONECLAK LETTERING
- SELF-PIERCING AND DOUBLE RIVETS
- STUDS
- SNAP FASTENERS

• Vast range: shapes, dimensions and shank lengths.

• Galvanic finishes to customer specifications.

- International patent.
- Precious frame galvanic finishes.
- Galvanic finishes to customer specifications.

- Special polishing process ensures uniformity of the galvanic finish.
- Perfect application and alignment of the Lettering.
- Quick application, in only 22 seconds!

- Product suitable for application on various materials and thicknesses.
- Flexibility of Lettering is guaranteed once it has been applied.

- New technical concept, minimalist design yet elegant at the same time.
- Extremely versatile, to meet even the most demanding needs.