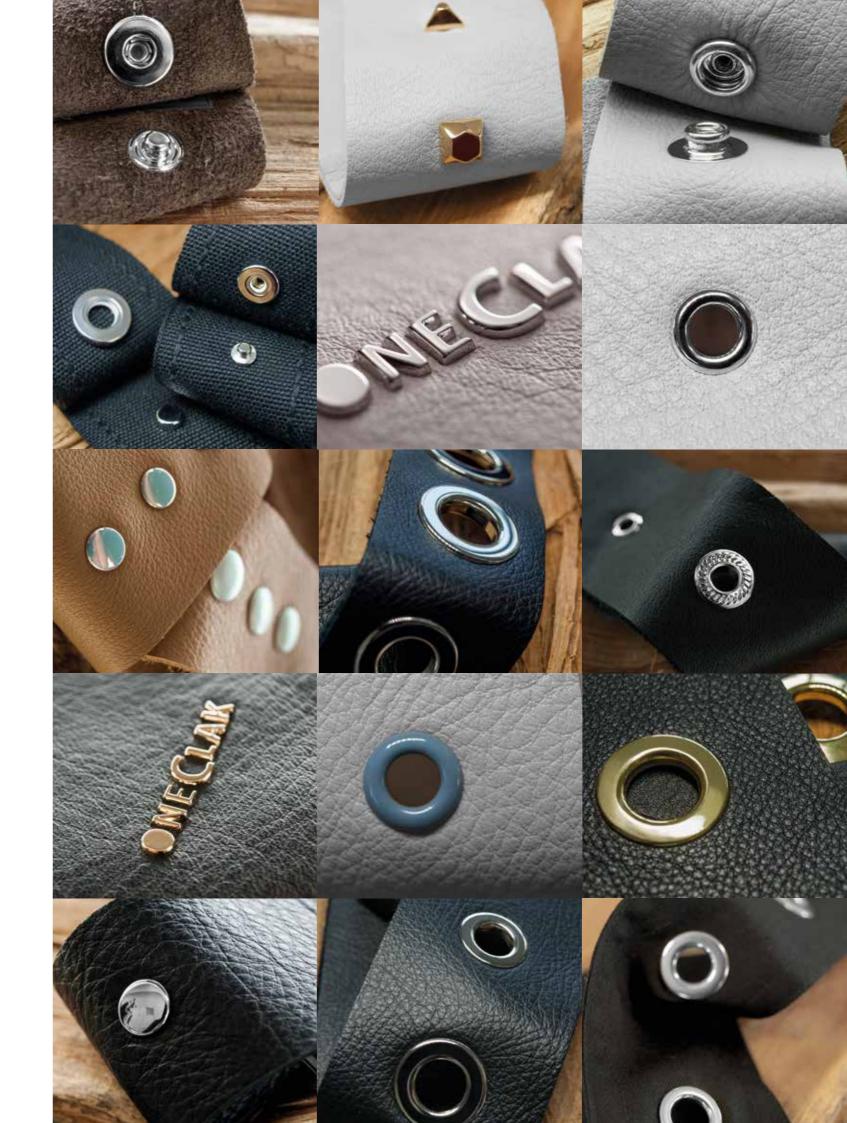

#### PRODUCT OFFER

- EYELETS
- ONECLAK LETTERING
- SELF-PIERCING AND DOUBLE RIVETS
- STUDS
- SNAP FASTENERS

• Vast range: shapes, dimensions and shank lengths.

• Galvanic finishes to customer specifications.

- International patent.
- Precious frame galvanic finishes.
- Galvanic finishes to customer specifications.

- Special polishing process ensures uniformity of the galvanic finish.
- Perfect application and alignment of the Lettering.
- Quick application, in only 22 seconds!

- Product suitable for application on various materials and thicknesses.
- Flexibility of Lettering is guaranteed once it has been applied.

- New technical concept, minimalist design yet elegant at the same time.
- Extremely versatile, to meet even the most demanding needs.

- Great possibility to customize the product, for the CT male part too.
- Spring with nylon component, which ensures constant release over time and long lifetime for the snap fastener.

 High technical content that allows easy fastening, but greater resistance when unfastening.