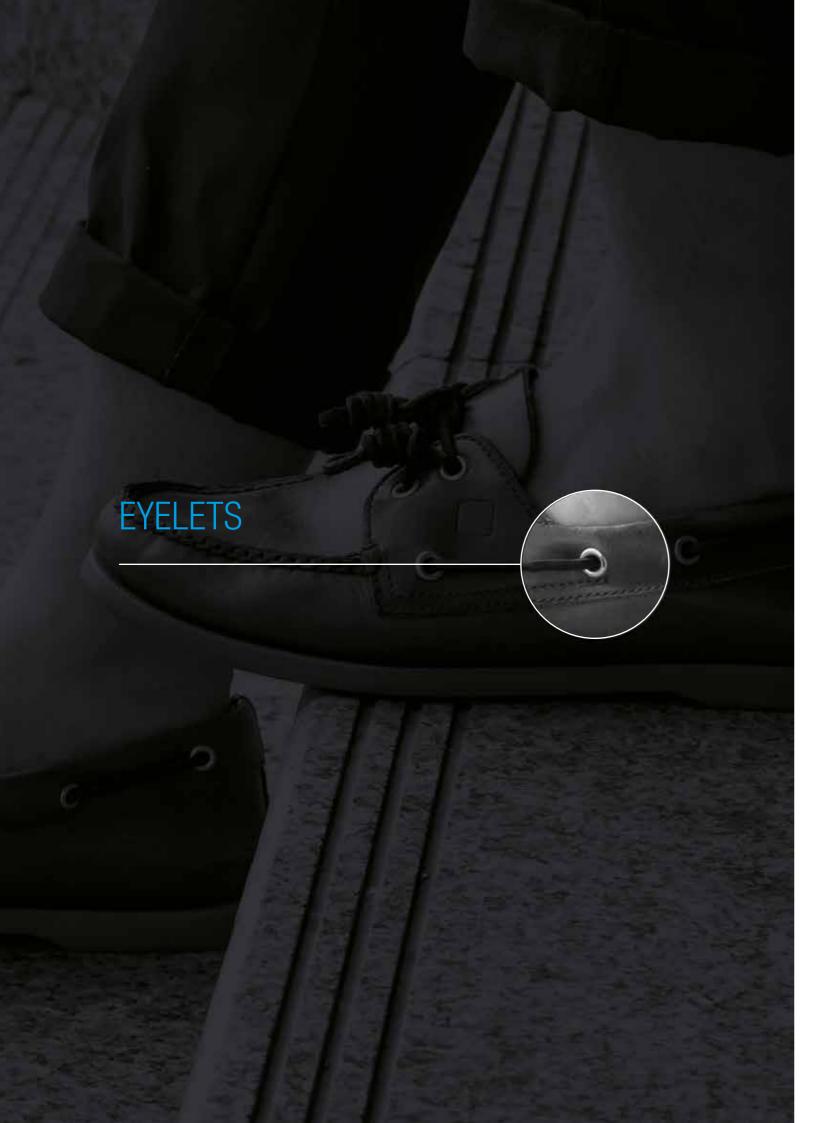

#### PRODUCT OFFER

- EYELETS
- ONECLAK LETTERING
- SELF-PIERCING AND DOUBLE RIVETS
- STUDS
- SNAP FASTENERS

• Vast range: shapes, dimensions and shank lengths.

• Galvanic finishes to customer specifications.