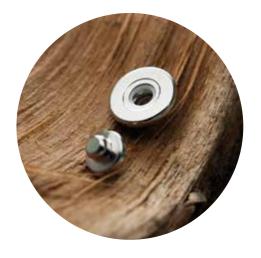

• Vast range of possible galvanic finishings.

- Available with two versions for the male part (C)
- Spring and male metal parts can be applied with covered washers (leather, olive wood, horn and madrepore.