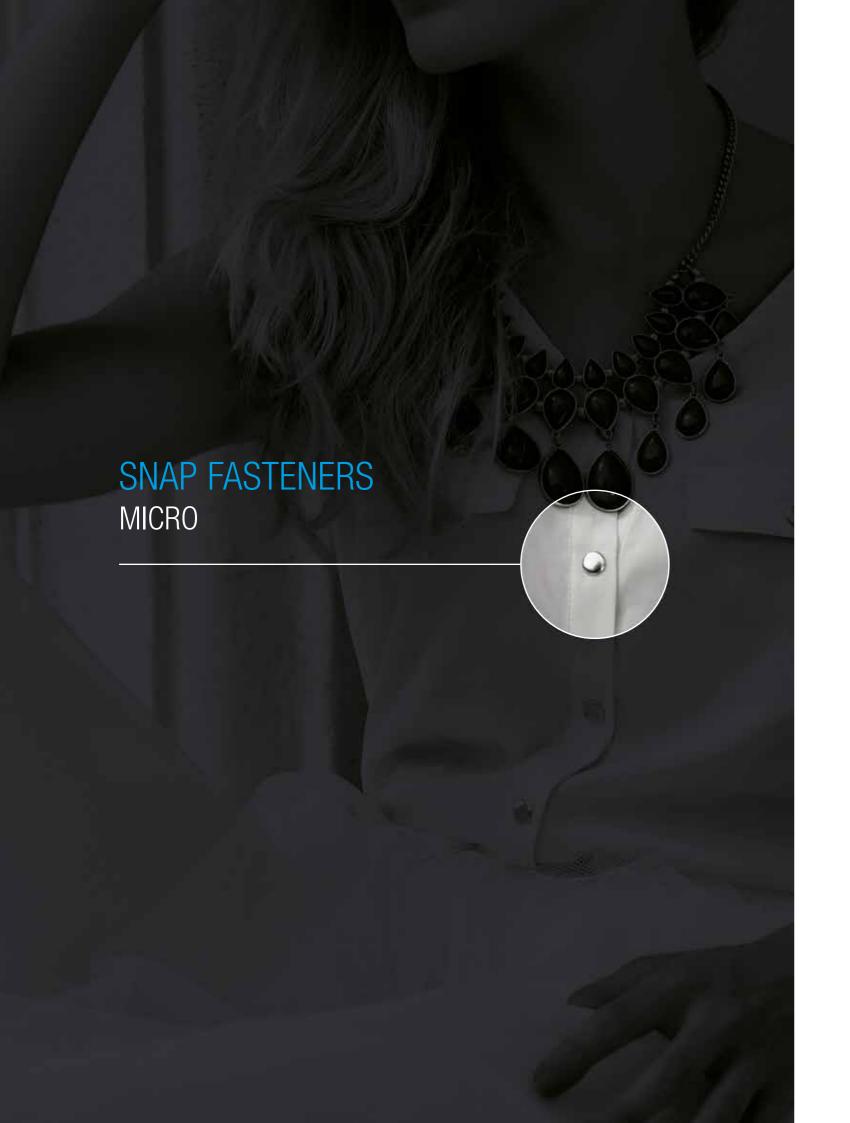

#### PRODUCT OFFER

- EYELETS
- BASIC SNAP FASTENERS AF / KF / MF
- PATENTED SNAP FASTENERS
- JEANS BUTTONS AND JEANS RIVETS
- TROUSER HOOKS

- Vast range of eyelets which may differ in shape, dimension and shank lengths.
- Wide choice of galvanic finishes and varnishes.