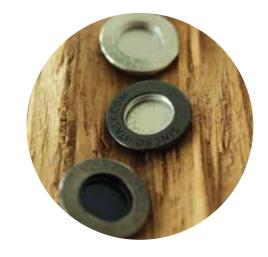

#### PRODUCT OFFER

- EYELETS
- BASIC SNAP FASTENERS AF / KF / MF
- PATENTED SNAP FASTENERS
- JEANS BUTTONS AND JEANS RIVETS
- TROUSER HOOKS

- Vast range of eyelets which may differ in shape, dimension and shank lengths.
- Wide choice of galvanic finishes and varnishes.