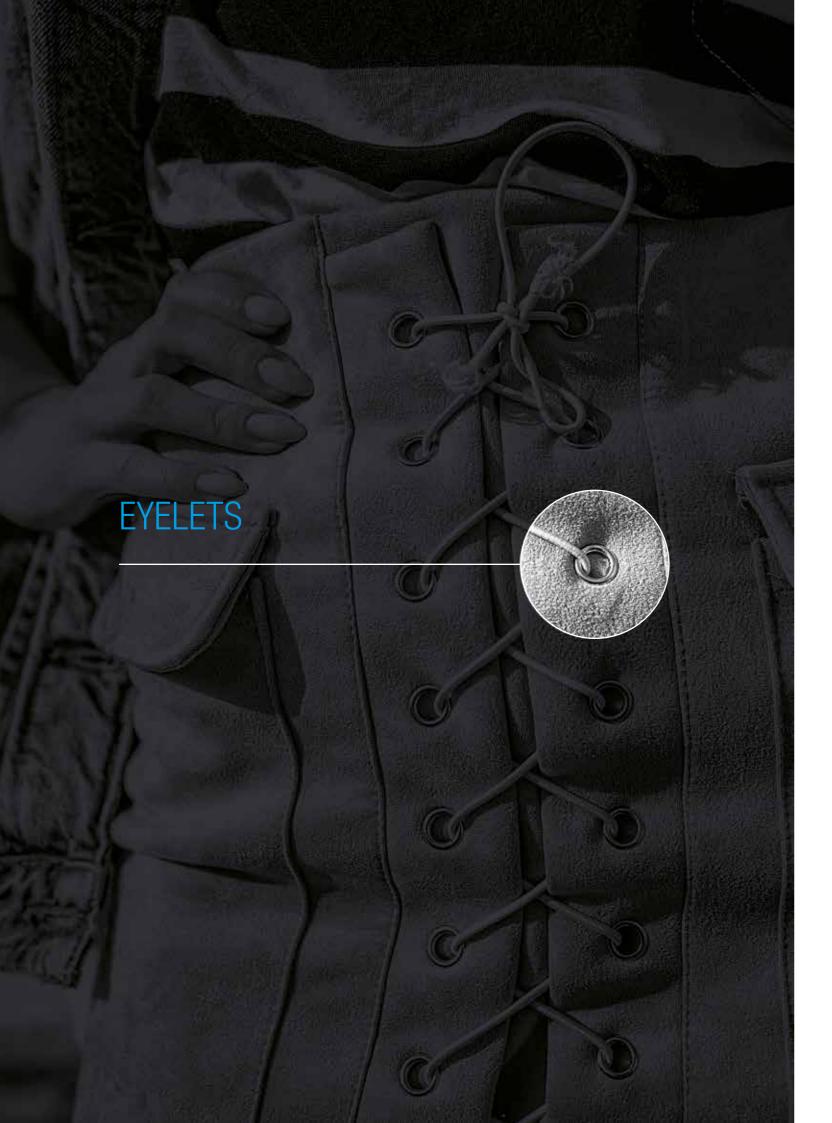

#### PRODUCT OFFER

- EYELETS
- BASIC SNAP FASTENERS AF / KF / MF
- PATENTED SNAP FASTENERS
- JEANS BUTTONS AND JEANS RIVETS
- TROUSER HOOKS

- Vast range of eyelets which may differ in shape, dimension and shank lengths.
- Wide choice of galvanic finishes and varnishes.