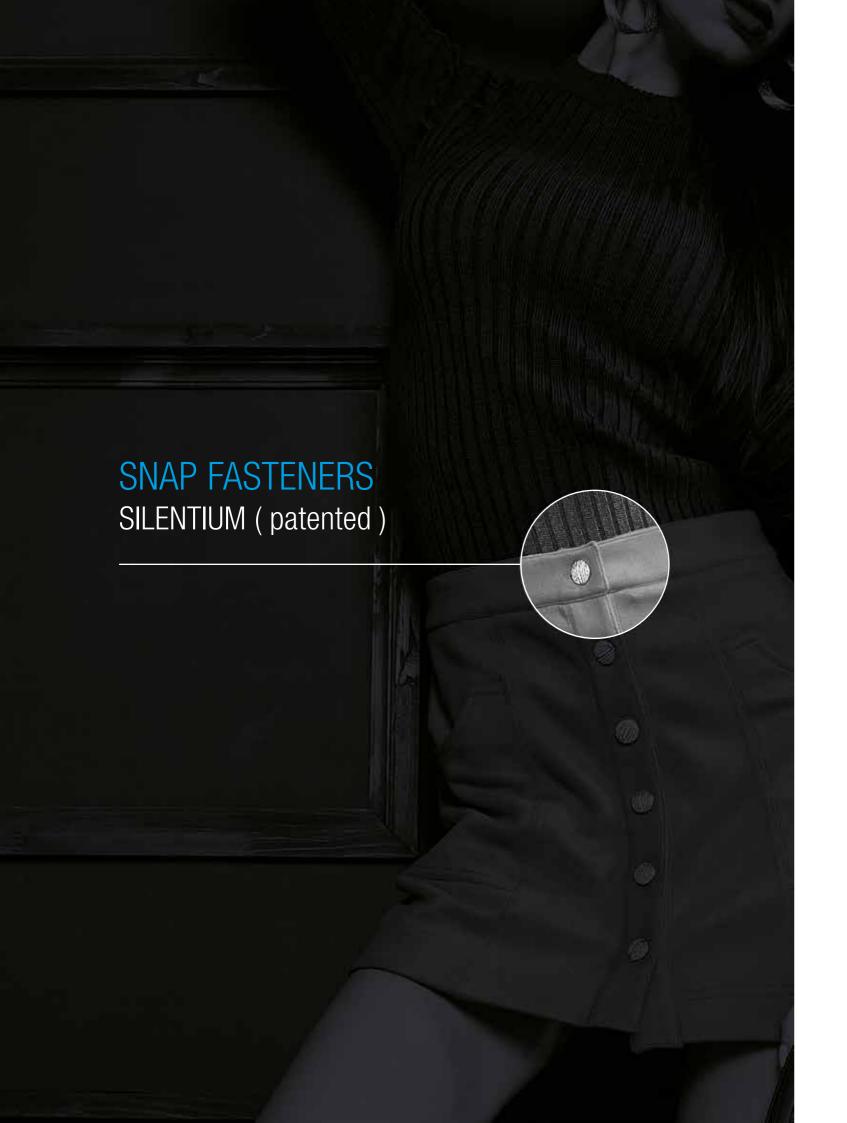

#### PRODUCT OFFER

- EYELETS
- BASIC SNAP FASTENERS AF / KF / MF
- PATENTED SNAP FASTENERS
- JEANS BUTTONS AND JEANS RIVETS
- TROUSER HOOKS

- Vast range of eyelets which may differ in shape, dimension and shank lengths.
- Wide choice of galvanic finishes and varnishes.

- Minimalist style, smart and elegant at the same time.
- Customizable in all its parts.

Full, holed and invisible caps.

- Unique, the only snap fastener with innovative double-closure mechanism.
- Vintage design.