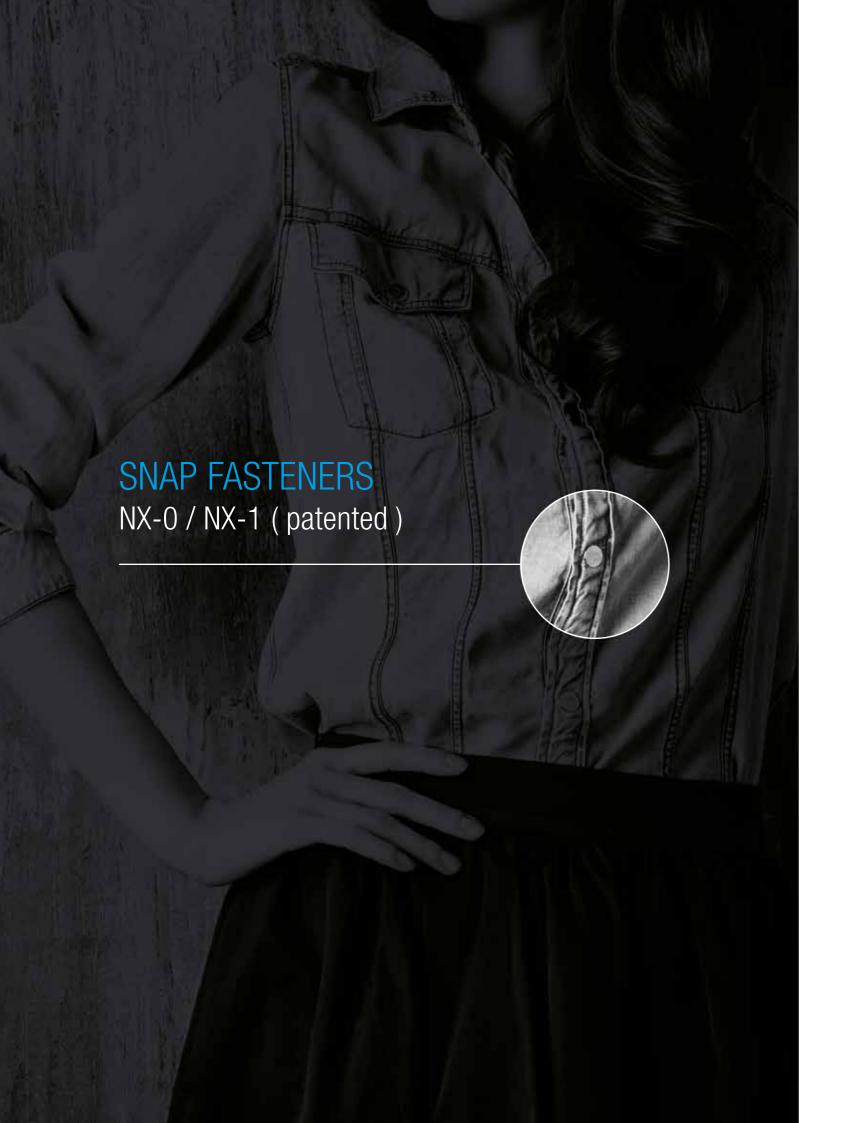

"Double-face" eyelets.

- New technical concept, minimalist design yet elegant at the same time.
- Extremely versatile, to meet even the most demanding needs.

 High technical content that allows easy fastening, but greater resistance when unfastening.

- Minimalist style, smart and elegant at the same time.
- Customizable in all its parts.

Full, holed and invisible caps.

- Unique, the only snap fastener with innovative double-closure mechanism.
- Vintage design.