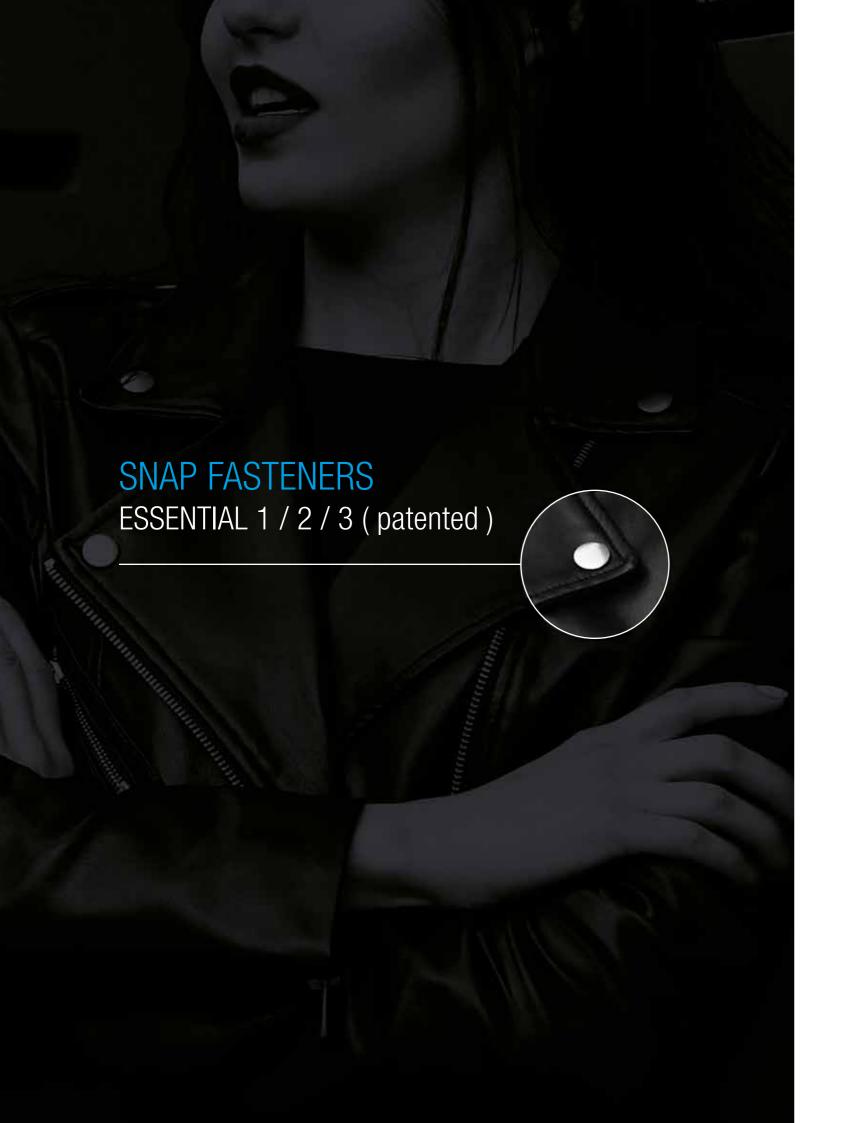

#### PRODUCT OFFER

- EYELETS
- BASIC SNAP FASTENERS AF / KF / MF
- PATENTED SNAP FASTENERS
- JEANS BUTTONS AND JEANS RIVETS
- TROUSER HOOKS

- Vast range of eyelets which may differ in shape, dimension and shank lengths.
- Wide choice of galvanic finishes and varnishes.

- Minimalist style, smart and elegant at the same time.
- Customizable in all its parts.

Full, holed and invisible caps.

- Unique, the only snap fastener with innovative double-closure mechanism.
- Vintage design.