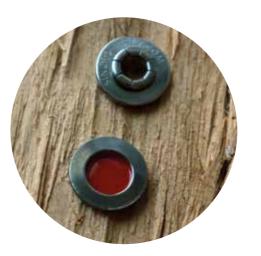

• Vast range of possible galvanic finishings.

- Available with two versions for the male part (C)
- Spring and male metal parts can be applied with covered washers (leather, olive wood, horn and madrepore.