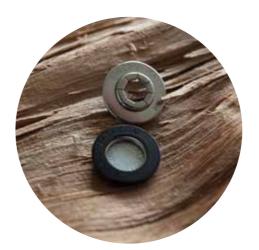

- Minimalist style, smart and elegant at the same time.
- Customizable in all its parts.

Full, holed and invisible caps.

- Unique, the only snap fastener with innovative double-closure mechanism.
- Vintage design.