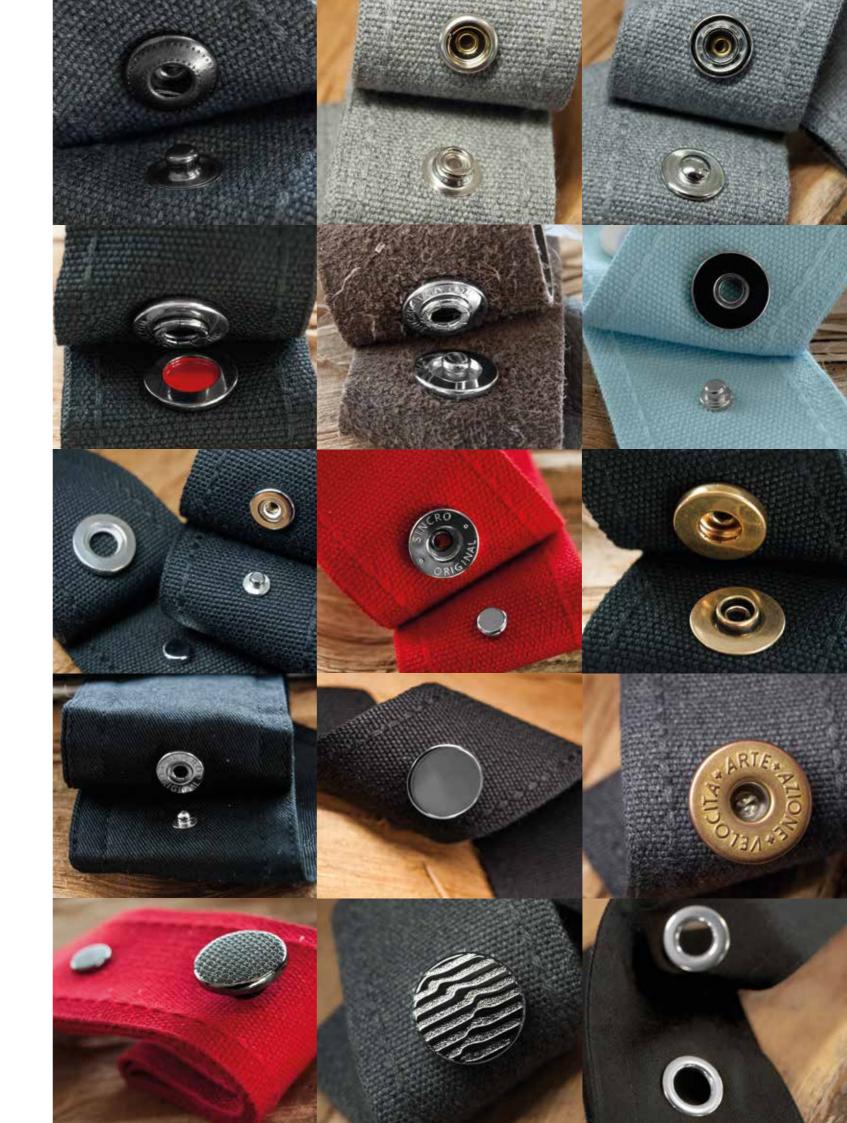

#### PRODUCT OFFER

- EYELETS
- BASIC SNAP FASTENERS AF / KF / MF
- PATENTED SNAP FASTENERS
- JEANS BUTTONS AND JEANS RIVETS
- TROUSER HOOKS

- Vast range of eyelets which may differ in shape, dimension and shank lengths.
- Wide choice of galvanic finishes and varnishes.

"Double-face" eyelets.

- New technical concept, minimalist design yet elegant at the same time.
- Extremely versatile, to meet even the most demanding needs.

 High technical content that allows easy fastening, but greater resistance when unfastening.

- Minimalist style, smart and elegant at the same time.
- Customizable in all its parts.

Full, holed and invisible caps.

- Unique, the only snap fastener with innovative double-closure mechanism.
- Vintage design.

• Vast range of possible galvanic finishings.

- Available with two versions for the male part (C)
- Spring and male metal parts can be applied with covered washers (leather, olive wood, horn and madrepore.

• Vast range of possible galvanic finishings.

- Small, elegant and minimalist snap fastener.
- Available with full customizable caps, or with invisible caps.

• Suitable for thin thicknesses of fabric.

- Minimalist yet elegant design.
- Female part available in various sizes and versions.