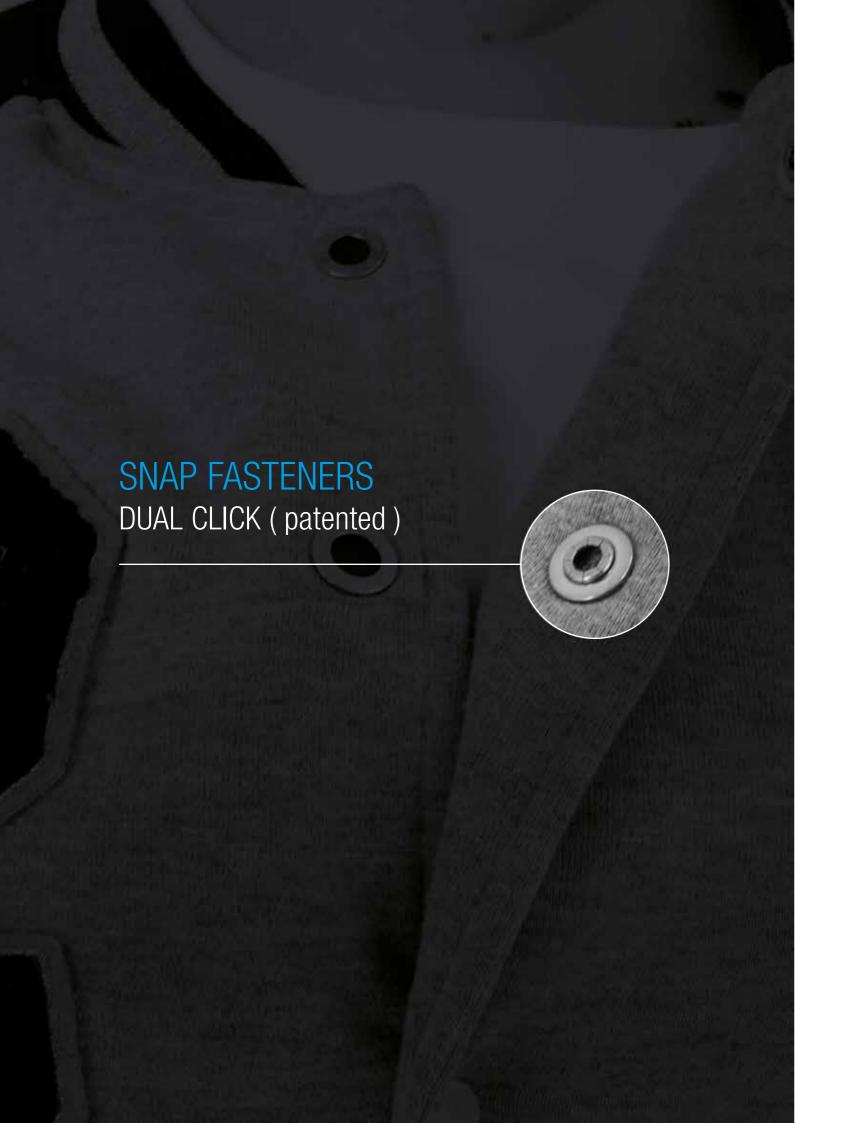

| 1 | DESIGN, DEVELOPMENT AND INDUSTRIALIZATION OF CUSTOMIZED PRODUCTS | •     | Our know-how allows us to design and industrialise unique pieces, we are able to produce personalised articles, achieved through the finishing, coating, laser cutting and engraving processes.                                                                                                                                                                                                                                                                                                |
|---|------------------------------------------------------------------|-------|------------------------------------------------------------------------------------------------------------------------------------------------------------------------------------------------------------------------------------------------------------------------------------------------------------------------------------------------------------------------------------------------------------------------------------------------------------------------------------------------|
| 2 | APPLICATION TESTS                                                |       | Fimma perform application tests on our customers materials to confirm the suitability of our parts. We measure fastening, unfastening and traction values, issuing data sheets that guide the user towards a correct application. Specific tests are also made regards the suitability of hypoallergenic and nickel free products and their conformity to the respective standards. We also carry out ageing tests on products using specialised machines and procedures, such as "salt mist". |
| 3 | AVAILABLE TO PROVIDE<br>ON-SITE SUPPORT                          | ••••  | Our specialized technical staff are available to support customers in the delicate production phases.                                                                                                                                                                                                                                                                                                                                                                                          |
| 4 | GALVANIC SPECIFICATIONS                                          | ••••• | We support the customer in the choice of galvanic specifications, to ensure that both parties are fully informed and satisfactory final decisions are made.                                                                                                                                                                                                                                                                                                                                    |
| 5 | PATENTED PRODUCTS                                                | ••••  | Fimma design, study and industrialize patented accessories, in which the technical requirements and aesthetic wishes blend harmoniously. To ensure that each patented product is easily identifiable they have each been give their own unique family name.                                                                                                                                                                                                                                    |

"Double-face" eyelets.

- New technical concept, minimalist design yet elegant at the same time.
- Extremely versatile, to meet even the most demanding needs.

 High technical content that allows easy fastening, but greater resistance when unfastening.

- Minimalist style, smart and elegant at the same time.
- Customizable in all its parts.

Full, holed and invisible caps.

- Unique, the only snap fastener with innovative double-closure mechanism.
- Vintage design.